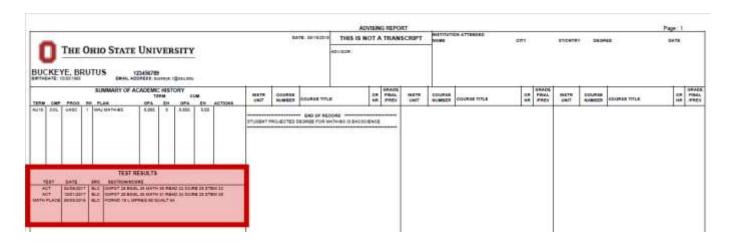

## Step 3) Identify the Test Results section of the Advising Report

**Step 4) Review Math Placement results** 

| TEST RESULTS |            |         |                                                   |  |
|--------------|------------|---------|---------------------------------------------------|--|
| TEST         | DATE       | SRC     | SECTION/SCORE                                     |  |
| ACT          | 04/06/2017 | ELC     | CMPST 28 ENGL 25 MATH 35 READ 22 SCIRE 29 STEM 32 |  |
| ACT          | 10/01/2017 | ELC     | CMPST 28 ENGL 26 MATH 31 READ 24 SCIRE 29 STEM 30 |  |
| MATH PLACE   | 05/05/2018 | ELC     | FORMD 18 L MPREQ 90 QUALT 54                      |  |
| 9            | Wh         | ich Tes | Placement Level / Course Code Raw Score           |  |