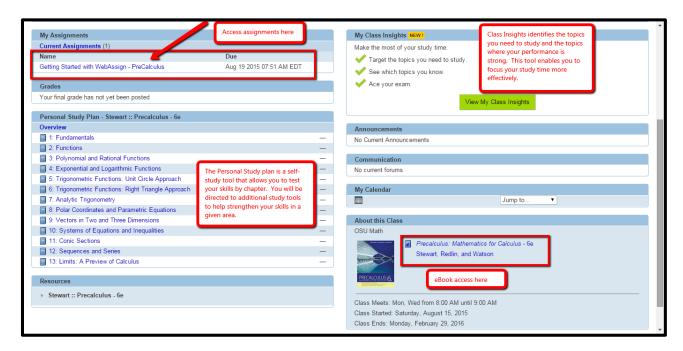

#### **Your Home Page**

#### Click on the assignment name to take an assignment