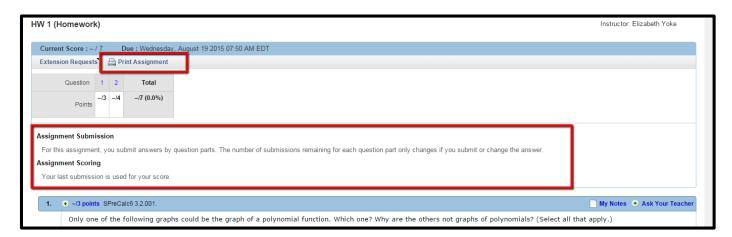

### **Assignment View**

Access additional help resources using the buttons at the bottom of the question.