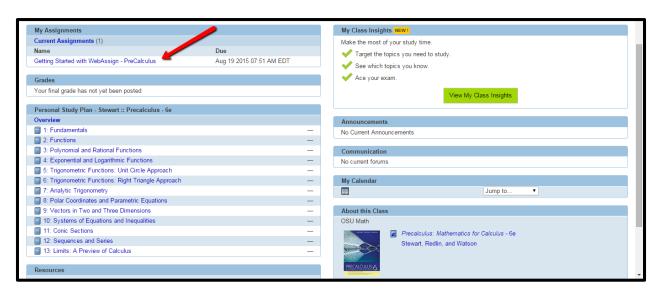

#### **Your Home Page**

#### Click on the assignment name to take an assignment