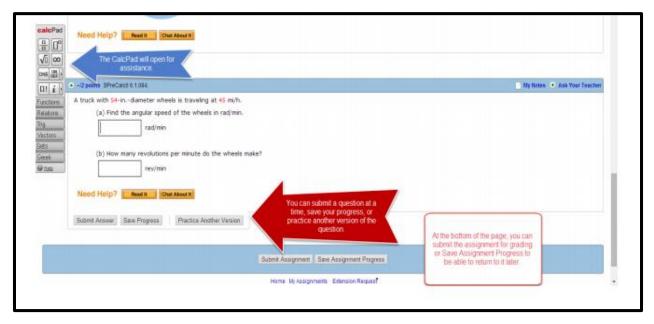

### **Assignment View**

Access additional help resources using the buttons at the bottom of the question.